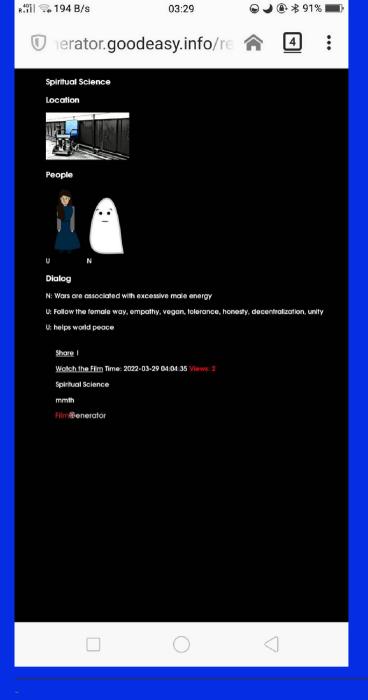

## DrEco SH excerpt of https://mmth.goodeasy.info/ss/

Like Reply 1d

I think the screenshot of our divination software means: adding balance by female energy: the Divini

Uploaded

f 🔰 🗟 🖂 🕂 0

© KCdm beta All Rights Reserved

terms | sitemap | mv events | reaister | loain | about | contact | creat